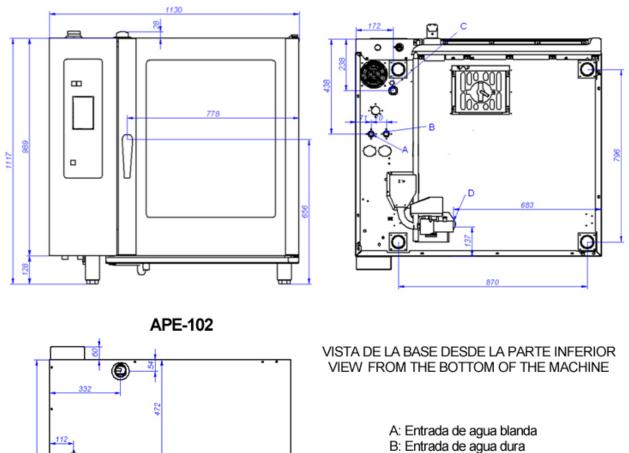

## 19010816

| DIMENSIONS                                                                                                                                                         |          | Article              | Packed                                                  | ADVANC                                                                                                                                                                                                                                                                                                                                                                                                                                                                                                                                                                                                                                                                                                                                                 | E PLUS OVEN                                                                                                                   | , APE-102          |                           |    |
|--------------------------------------------------------------------------------------------------------------------------------------------------------------------|----------|----------------------|---------------------------------------------------------|--------------------------------------------------------------------------------------------------------------------------------------------------------------------------------------------------------------------------------------------------------------------------------------------------------------------------------------------------------------------------------------------------------------------------------------------------------------------------------------------------------------------------------------------------------------------------------------------------------------------------------------------------------------------------------------------------------------------------------------------------------|-------------------------------------------------------------------------------------------------------------------------------|--------------------|---------------------------|----|
| Length<br>Depth                                                                                                                                                    | mm<br>mm | 1.130,00<br>1.063,00 | 1.200,00<br>1.200,00                                    | Innovativ                                                                                                                                                                                                                                                                                                                                                                                                                                                                                                                                                                                                                                                                                                                                              | ve technology in                                                                                                              | the kitchen :      |                           |    |
| Height                                                                                                                                                             | mm       | 1.117,00             | 1.270,00                                                | - Profess                                                                                                                                                                                                                                                                                                                                                                                                                                                                                                                                                                                                                                                                                                                                              | sional quality                                                                                                                |                    |                           |    |
| Weigth                                                                                                                                                             | Kg       | 250,00               | 270,00                                                  |                                                                                                                                                                                                                                                                                                                                                                                                                                                                                                                                                                                                                                                                                                                                                        |                                                                                                                               | nd perfect results |                           |    |
| Volumen                                                                                                                                                            | m3       | 1,34                 | 1,83                                                    | - Save time and money                                                                                                                                                                                                                                                                                                                                                                                                                                                                                                                                                                                                                                                                                                                                  |                                                                                                                               |                    |                           |    |
| ELECTRICITY<br>Electric power<br>230V - 1+N<br>230V - 1II<br>400V - 1II+N<br>PLUMBING - WATER<br>Water consumption (lit/h)<br>Pressure (Kg/cm2)<br>GAS<br>Not used |          | KW<br>3x2            | 31,50<br>25+T - 100 A<br>(10+T - 63 A<br>40,00<br>2 - 4 | Capacity for 20 1/1-GN trays or 10 2/1-GN trays.<br>"Touch control" screen.<br>4 cooking methods: Steam, Adjustable Steam (Humidity control during<br>cooking), Regeneration and Convection (up to 300°C).<br>Preheating option.<br>Fagor Easy cooking mode.<br>Fagor Cooking, range of cooking programmes.<br>Fagor Multi-Tray System, control cooking by tray.<br>Delayed programming for: Cooking, Low-temperature cooking and<br>Washing.<br>Memory function: records the different cooking methods used.<br>3 Speeds - 2 power ranges.<br>Cold-Down chamber cooling system.<br>"Auto-reverse" system to reverse fan rotation.<br>5 wash programmes.<br>Multisensor temperature probe.<br>PC management software: History, recipes. HACCP, manuals |                                                                                                                               |                    |                           |    |
| <u>STEAM</u><br>AIR                                                                                                                                                |          | Not used             |                                                         | HACCP of<br>Steam go<br>Steam go<br>Semi-aut<br>Error det<br>IPX-5 pro                                                                                                                                                                                                                                                                                                                                                                                                                                                                                                                                                                                                                                                                                 | cooking data rece<br>enerator equippo<br>enerator automa<br>tomatic limescal<br>ecction system. "<br>otection.<br>ble shower. |                    | tor.<br>4 hours of cookin | g. |
| LEVEL SOUND                                                                                                                                                        |          | (dB) <b>62,00</b>    |                                                         | Dimensions: 1,130 x 1,063 x 1,117 mm.<br>Optional elements:<br>- Structure for trays EB-102<br>- Structure for dishes EP-102<br>- Trolley for structure CP-102<br>- Supports SH-102                                                                                                                                                                                                                                                                                                                                                                                                                                                                                                                                                                    |                                                                                                                               |                    |                           |    |
| Connections po                                                                                                                                                     | oints    | X                    | Y                                                       | Z                                                                                                                                                                                                                                                                                                                                                                                                                                                                                                                                                                                                                                                                                                                                                      | Diameter                                                                                                                      | Information        |                           |    |
| ELECTRICITY                                                                                                                                                        |          | 957                  |                                                         | 110                                                                                                                                                                                                                                                                                                                                                                                                                                                                                                                                                                                                                                                                                                                                                    |                                                                                                                               |                    |                           |    |
| COLD WATER                                                                                                                                                         |          | 1.059                | 625                                                     | 110                                                                                                                                                                                                                                                                                                                                                                                                                                                                                                                                                                                                                                                                                                                                                    | 3/4"                                                                                                                          |                    |                           | ×  |
| SOFT COLD WATER                                                                                                                                                    |          | 989 625              |                                                         | 110                                                                                                                                                                                                                                                                                                                                                                                                                                                                                                                                                                                                                                                                                                                                                    | 110 3/4"                                                                                                                      |                    |                           |    |
| DRAIN                                                                                                                                                              |          | 683                  | 197                                                     | 110                                                                                                                                                                                                                                                                                                                                                                                                                                                                                                                                                                                                                                                                                                                                                    | 30x25                                                                                                                         |                    |                           |    |

8

Ø

1003

- D: Desagüe
- C: Alimentación eléctrica
- A: Soft water inlet B: Water inlet
- D: Drain
- C: Electrical connection