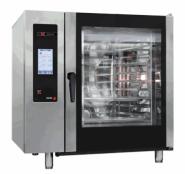

## ADVANCE PLUS OVEN, APE-102

## 19010816

| DIMENSIONS                                                                                                                                                         |          | Article              | Packed                                                  | ADVANC                                                                                                                                                                                                                                                                                                                                                                                                                                                                                                                                                                                                                                                                                                                                                 | E PLUS OVEN                                                                                                                   | , APE-102          |                           |    |
|--------------------------------------------------------------------------------------------------------------------------------------------------------------------|----------|----------------------|---------------------------------------------------------|--------------------------------------------------------------------------------------------------------------------------------------------------------------------------------------------------------------------------------------------------------------------------------------------------------------------------------------------------------------------------------------------------------------------------------------------------------------------------------------------------------------------------------------------------------------------------------------------------------------------------------------------------------------------------------------------------------------------------------------------------------|-------------------------------------------------------------------------------------------------------------------------------|--------------------|---------------------------|----|
| Length<br>Depth                                                                                                                                                    | mm<br>mm | 1.130,00<br>1.063,00 | 1.200,00<br>1.200,00                                    | Innovativ                                                                                                                                                                                                                                                                                                                                                                                                                                                                                                                                                                                                                                                                                                                                              | ve technology in                                                                                                              | the kitchen :      |                           |    |
| Height                                                                                                                                                             | mm       | 1.117,00             | 1.270,00                                                | - Profess                                                                                                                                                                                                                                                                                                                                                                                                                                                                                                                                                                                                                                                                                                                                              | sional quality                                                                                                                |                    |                           |    |
| Weigth                                                                                                                                                             | Kg       | 250,00               | 270,00                                                  |                                                                                                                                                                                                                                                                                                                                                                                                                                                                                                                                                                                                                                                                                                                                                        |                                                                                                                               | nd perfect results |                           |    |
| Volumen                                                                                                                                                            | m3       | 1,34                 | 1,83                                                    | - Save time and money                                                                                                                                                                                                                                                                                                                                                                                                                                                                                                                                                                                                                                                                                                                                  |                                                                                                                               |                    |                           |    |
| ELECTRICITY<br>Electric power<br>230V - 1+N<br>230V - 1II<br>400V - 1II+N<br>PLUMBING - WATER<br>Water consumption (lit/h)<br>Pressure (Kg/cm2)<br>GAS<br>Not used |          | KW<br>3x2            | 31,50<br>25+T - 100 A<br>(10+T - 63 A<br>40,00<br>2 - 4 | Capacity for 20 1/1-GN trays or 10 2/1-GN trays.<br>"Touch control" screen.<br>4 cooking methods: Steam, Adjustable Steam (Humidity control during<br>cooking), Regeneration and Convection (up to 300°C).<br>Preheating option.<br>Fagor Easy cooking mode.<br>Fagor Cooking, range of cooking programmes.<br>Fagor Multi-Tray System, control cooking by tray.<br>Delayed programming for: Cooking, Low-temperature cooking and<br>Washing.<br>Memory function: records the different cooking methods used.<br>3 Speeds - 2 power ranges.<br>Cold-Down chamber cooling system.<br>"Auto-reverse" system to reverse fan rotation.<br>5 wash programmes.<br>Multisensor temperature probe.<br>PC management software: History, recipes. HACCP, manuals |                                                                                                                               |                    |                           |    |
| <u>STEAM</u><br>AIR                                                                                                                                                |          | Not used             |                                                         | HACCP of<br>Steam go<br>Steam go<br>Semi-aut<br>Error det<br>IPX-5 pro                                                                                                                                                                                                                                                                                                                                                                                                                                                                                                                                                                                                                                                                                 | cooking data rece<br>enerator equippo<br>enerator automa<br>tomatic limescal<br>ecction system. "<br>otection.<br>ble shower. |                    | tor.<br>4 hours of cookin | g. |
| LEVEL SOUND                                                                                                                                                        |          | (dB) <b>62,00</b>    |                                                         | Dimensions: 1,130 x 1,063 x 1,117 mm.<br>Optional elements:<br>- Structure for trays EB-102<br>- Structure for dishes EP-102<br>- Trolley for structure CP-102<br>- Supports SH-102                                                                                                                                                                                                                                                                                                                                                                                                                                                                                                                                                                    |                                                                                                                               |                    |                           |    |
| Connections po                                                                                                                                                     | oints    | X                    | Y                                                       | Z                                                                                                                                                                                                                                                                                                                                                                                                                                                                                                                                                                                                                                                                                                                                                      | Diameter                                                                                                                      | Information        |                           |    |
| ELECTRICITY                                                                                                                                                        |          | 957                  |                                                         | 110                                                                                                                                                                                                                                                                                                                                                                                                                                                                                                                                                                                                                                                                                                                                                    |                                                                                                                               |                    |                           |    |
| COLD WATER                                                                                                                                                         |          | 1.059                | 625                                                     | 110                                                                                                                                                                                                                                                                                                                                                                                                                                                                                                                                                                                                                                                                                                                                                    | 3/4"                                                                                                                          |                    |                           | ×  |
| SOFT COLD WATER                                                                                                                                                    |          | 989 625              |                                                         | 110                                                                                                                                                                                                                                                                                                                                                                                                                                                                                                                                                                                                                                                                                                                                                    | 110 3/4"                                                                                                                      |                    |                           |    |
| DRAIN                                                                                                                                                              |          | 683                  | 197                                                     | 110                                                                                                                                                                                                                                                                                                                                                                                                                                                                                                                                                                                                                                                                                                                                                    | 30x25                                                                                                                         |                    |                           |    |